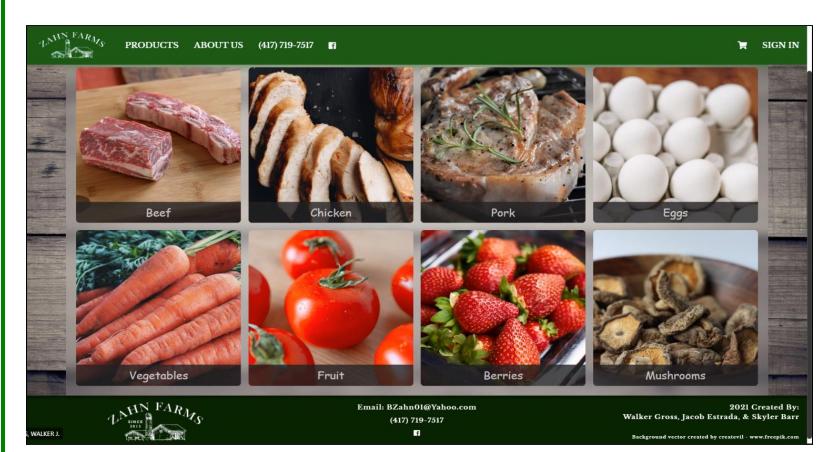

Product cards with images makes it easy to navigate to the desired items.

Walker Gross

Created the front-end and back-end of the website. Worked on parts of the database.

Created some of the server-side code and did some database operations.